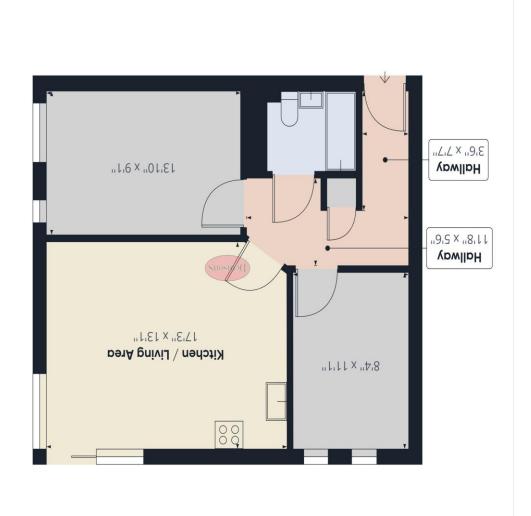

Accommodation comprises of an open plan living/dining/kitchen with the kitchen area having integrated appliances, a modern bathroom, double master bedroom, spacious second bedroom, private patio, communal gardens and one allocated parking space.

### Hallway

Kitchen/Living Room 17' 3'' x 13' 1'' (5.25m x 3.98m)

Bedroom 1 13' 10'' x 9' 1'' (4.21m x 2.77m)

Bedroom 2 11' 1'' x 8' 4'' (3.38m x 2.54m)

Bathroom

Patio

**Suosina** 

877484748 12 Castle Street, Christchurch BH23 1DT Christchurch