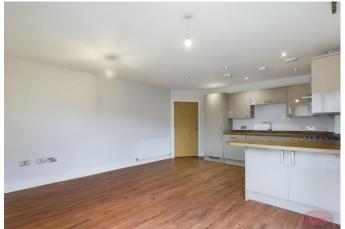

Accommodation comprises of an open plan living/dining/kitchen with the kitchen area having integrated appliances, a modern bathroom, double master bedroom, spacious second bedroom, private patio, communal gardens and one allocated parking space.

### Hallway

Kitchen/Living Room 17' 3'' x 13' 1'' (5.25m x 3.98m)

Bedroom 1 13' 10'' x 9' 1'' (4.21m x 2.77m)

Bedroom 2 11' 1'' x 8' 4'' (3.38m x 2.54m)

Bathroom

Patio

**Suosina** 

877484748 12 Castle Street, Christchurch BH23 1DT Christchurch