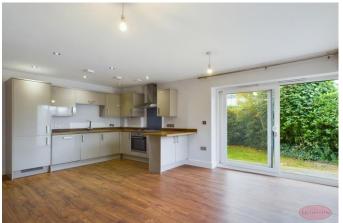

Accommodation comprises of an open plan living/dining/kitchen with the kitchen area having integrated appliances, a modern bathroom, double master bedroom, spacious second bedroom, private patio, communal gardens and one allocated parking space.

### Hallway

Kitchen/Living Room 17' 3'' x 13' 1'' (5.25m x 3.98m)

Bedroom 1 13' 10'' x 9' 1'' (4.21m x 2.77m)

Bedroom 2 11' 1'' x 8' 4'' (3.38m x 2.54m)

Bathroom

Patio

**Suosina** 

877484748 12 Castle Street, Christchurch BH23 1DT Christchurch