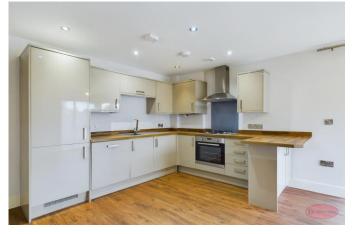

Accommodation comprises of an open plan living/dining/kitchen with the kitchen area having integrated appliances, a modern bathroom, double master bedroom, spacious second bedroom, private patio, communal gardens and one allocated parking space.

### Hallway

Kitchen/Living Room 17' 3'' x 13' 1'' (5.25m x 3.98m)

Bedroom 1 13' 10'' x 9' 1'' (4.21m x 2.77m)

Bedroom 2 11' 1'' x 8' 4'' (3.38m x 2.54m)

Bathroom

Patio

**Suosina** 

877484748 12 Castle Street, Christchurch BH23 1DT Christchurch