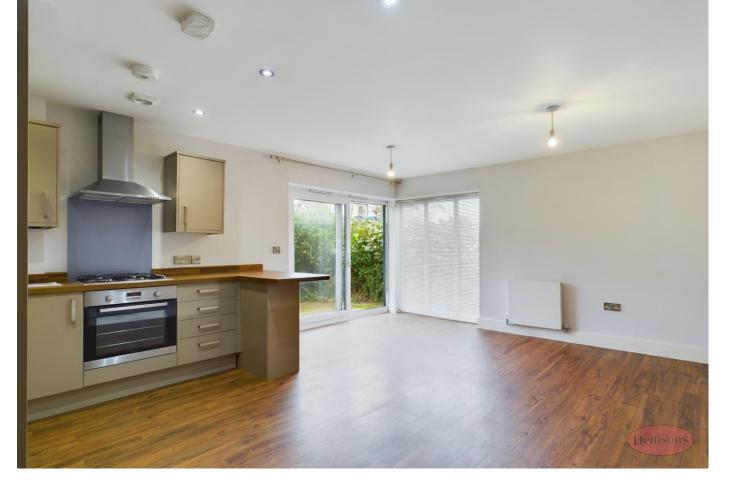

Accommodation comprises of an open plan living/dining/kitchen with the kitchen area having integrated appliances, a modern bathroom, double master bedroom, spacious second bedroom, private patio, communal gardens and one allocated parking space.

### Hallway

Kitchen/Living Room 17' 3'' x 13' 1'' (5.25m x 3.98m)

Bedroom 1 13' 10'' x 9' 1'' (4.21m x 2.77m)

Bedroom 2 11' 1'' x 8' 4'' (3.38m x 2.54m)

Bathroom

Patio

**Suosina** 

877484748 12 Castle Street, Christchurch BH23 1DT Christchurch